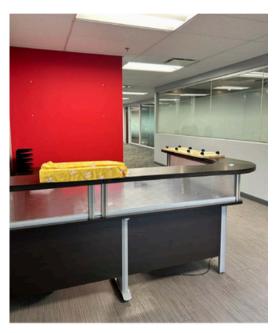

**

### 2602 Enterprise Way

**UNIT #100** 





#### **Contact:**

leasing@stobergroup.com 250.763.2305

### Salient Facts

High-profile commercial space available at 100-2602 Enterprise Way, located in Kelowna's industrial hub with easy access to Highway 97 and numerous amenities.

This 4,464 square foot space enjoys prominent signage opportunities and includes private offices, open workspaces, a showroom, and a secure server room.



| Address      | 100-2602 Enterprise Way            |
|--------------|------------------------------------|
| Size         | 4,464 Rentable SF                  |
| Parking      | Ample On-Site Parking<br>Available |
| Zoning       | II - Business Industrial           |
| Availability | Immediately                        |



## Floorplan



## Gallery











# Leasing Inquiries

leasing@stobergroup.com

250.763.2305

stobergroup.com