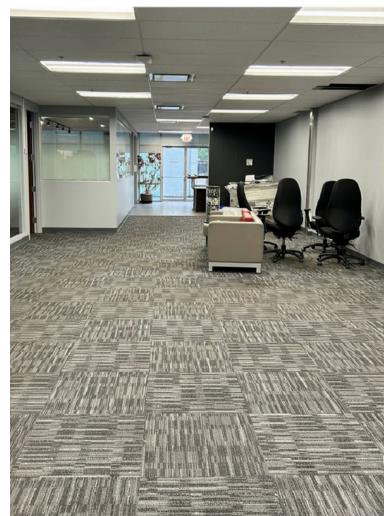

### **NOW LEASING**

### 2602 Enterprise Way

**UNIT #100** 





#### **Contact:**

leasing@stobergroup.com 250.763.2305

### Salient Facts

High-profile commercial space available at 100-2602 Enterprise Way, located in Kelowna's industrial hub with easy access to Highway 97 and numerous amenities.

This 4,464 square foot space enjoys prominent signage opportunities and includes private offices, open workspaces, a showroom, and a secure server room.



| Address      | 100-2602 Enterprise Way            |
|--------------|------------------------------------|
| Size         | 4,464 Rentable SF                  |
| Parking      | Ample On-Site Parking<br>Available |
| Zoning       | II - Business Industrial           |
| Availability | Immediately                        |



## Floorplan



## Gallery











# Leasing Inquiries

leasing@stobergroup.com

250.763.2305

stobergroup.com