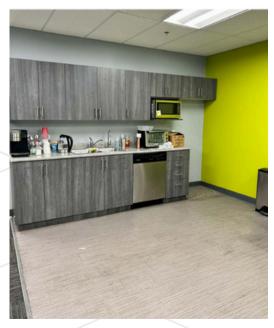

### 2602 Enterprise Way

**UNIT #100** 





#### **Contact:**

leasing@stobergroup.com 250.763.2305

### Salient Facts

High-profile commercial space available at 100-2602 Enterprise Way, located in Kelowna's industrial hub with easy access to Highway 97 and numerous amenities.

This 4,464 square foot space enjoys prominent signage opportunities and includes private offices, open workspaces, a showroom, and a secure server room.



| Address      | 100-2602 Enterprise Way            |
|--------------|------------------------------------|
| Size         | 4,464 Rentable SF                  |
| Parking      | Ample On-Site Parking<br>Available |
| Zoning       | II - Business Industrial           |
| Availability | Immediately                        |



## Floorplan



## Gallery











# Leasing Inquiries

leasing@stobergroup.com

250.763.2305

stobergroup.com