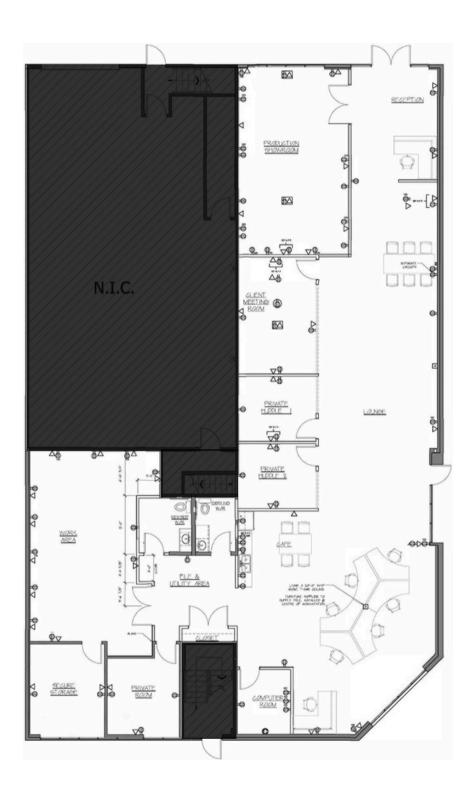

### **NOW LEASING**

### 2602 Enterprise Way

**UNIT #100** 





#### **Contact:**

leasing@stobergroup.com 250.763.2305

### Salient Facts

High-profile commercial space available at 100-2602 Enterprise Way, located in Kelowna's industrial hub with easy access to Highway 97 and numerous amenities.

This 4,464 square foot space enjoys prominent signage opportunities and includes private offices, open workspaces, a showroom, and a secure server room.



| Address      | 100-2602 Enterprise Way            |
|--------------|------------------------------------|
| Size         | 4,464 Rentable SF                  |
| Parking      | Ample On-Site Parking<br>Available |
| Zoning       | II - Business Industrial           |
| Availability | Immediately                        |



## Floorplan



## Gallery











# Leasing Inquiries

leasing@stobergroup.com

250.763.2305

stobergroup.com