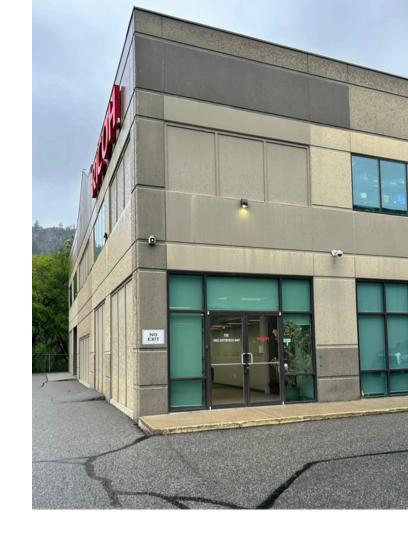

### **NOW LEASING**

### 2602 Enterprise Way

**UNIT #100** 





#### **Contact:**

leasing@stobergroup.com 250.763.2305

### Salient Facts

High-profile commercial space available at 100-2602 Enterprise Way, located in Kelowna's industrial hub with easy access to Highway 97 and numerous amenities.

This 4,464 square foot space enjoys prominent signage opportunities and includes private offices, open workspaces, a showroom, and a secure server room.



| Address      | 100-2602 Enterprise Way            |
|--------------|------------------------------------|
| Size         | 4,464 Rentable SF                  |
| Parking      | Ample On-Site Parking<br>Available |
| Zoning       | II - Business Industrial           |
| Availability | Immediately                        |



## Floorplan



## Gallery











# Leasing Inquiries

leasing@stobergroup.com

250.763.2305

stobergroup.com