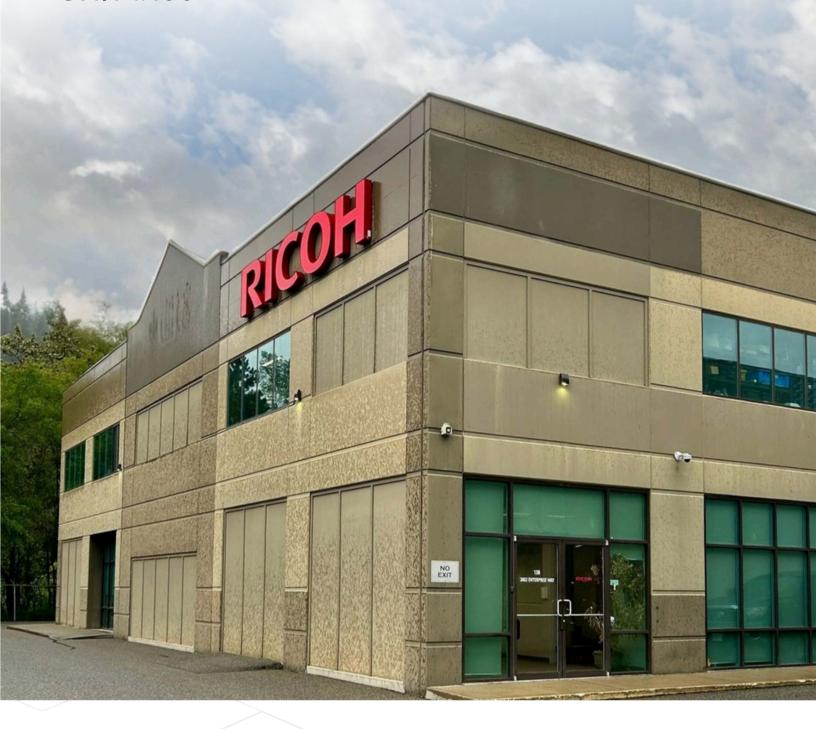

### 2602 Enterprise Way

**UNIT #100** 

### Salient Facts

High-profile commercial space available at 100-2602 Enterprise Way, located in Kelowna's industrial hub with easy access to Highway 97 and numerous amenities.

This 4,464 square foot space enjoys prominent signage opportunities and includes private offices, open workspaces, a showroom, and a secure server room.

| Address      | 100-2602 Enterprise Way            |
|--------------|------------------------------------|
| Size         | 4,464 Rentable SF                  |
| Parking      | Ample On-Site Parking<br>Available |
| Zoning       | II - Business Industrial           |
| Availability | Immediately                        |