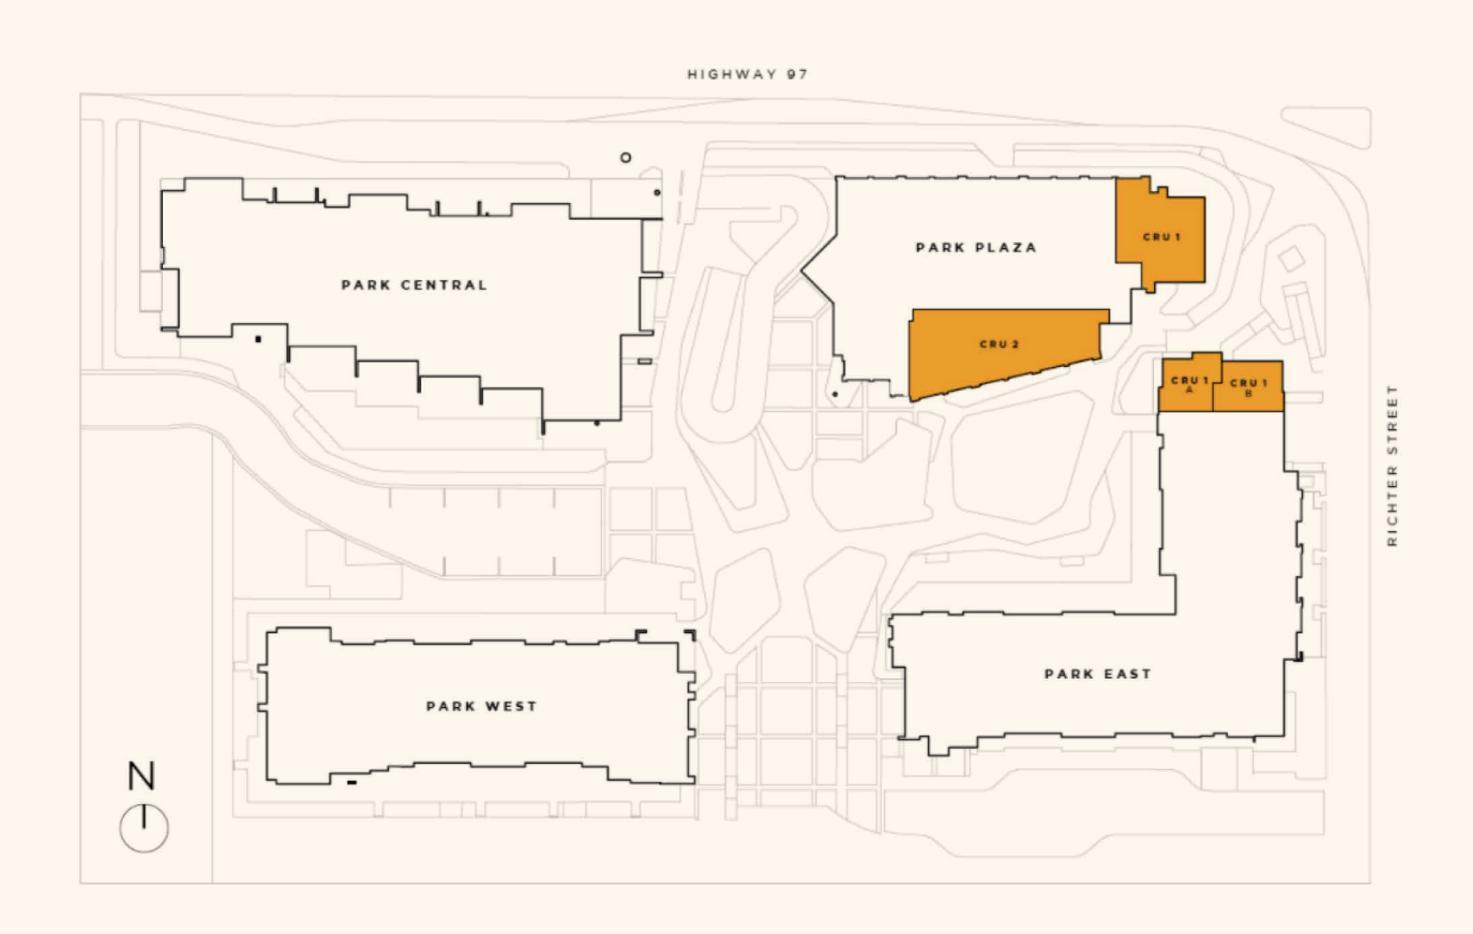

#### Site Overview

403

Residential Homes

5,100 SF

of Commercial Spaces Available to Lease

#### Park Plaza

Available Spring 2025

#### Park East

Available Late 2025

#### Park Plaza

#### Park East

| Unit   | Size   | Patio Size |
|--------|--------|------------|
| CRU 1A | 535 sf | N/A        |
| CRU 1B | 544 sf | N/A        |

Floor Plan