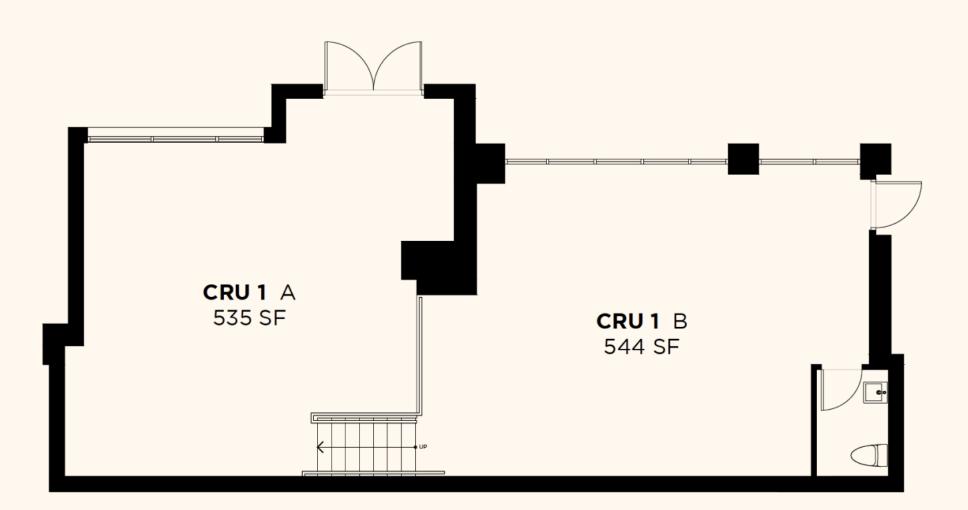

#### Park East

| Unit   | Size   | Patio Size |
|--------|--------|------------|
| CRU 1A | 535 sf | N/A        |
| CRU 1B | 544 sf | N/A        |

Floor Plan

#### Park East CRU 1

 $\frac{\text{CRU 1A Size}}{535 \ sf}$ 

CRU 1B Size 544 sf

Richter Street

N