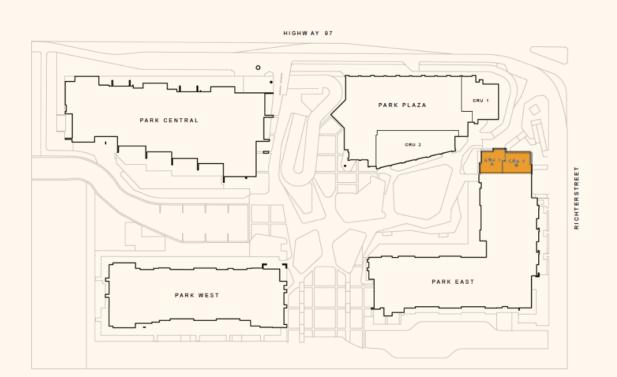

s

Steps from the popular Rowcliffe Park



#### Site Overview

403

Residential Homes

5,100 SF

of Commercial Spaces Available to Lease

#### Park Plaza

Available Spring 2025

#### Park East

Available Late 2025



#### Park Plaza

## Unit Size Patio Size CRU 1 1476 sf 899 sf CRU 2 2534 sf N/A

#### Park East

| Unit   | Size   | Patio Size |
|--------|--------|------------|
| CRU 1A | 535 sf | N/A        |
| CRU 1B | 544 sf | N/A        |

Floor Plan

#### Park Plaza CRU 1



#### Highway 97 and Richter Street

CRU Size

1,476 sf

Patio size 899 sf



#### Floor Plan

#### Park Plaza CRU 2

CRU Size

2,534 sf

Potential to Demise

Location

#### South Face Plaza







Floor Plan

#### Park East CRU 1



 $\frac{\text{CRU 1A Size}}{535 \ sf}$ 

CRU 1B Size 544 sf

Richter Street

N







### About the developer

Stober Group's story began in 1957 when visionary builder Al Stober laid the foundation for growth in the Okanagan. Over six decades, his vision evolved into a legacy of community building, with over 1.1 million square feet of commercial space and more than 1,700 residential homes delivered. From its roots as a construction company, Stober Group has grown into a trusted leader shaping vibrant communities across Kelowna and the Okanagan.





## Leasing Inquiries

leasing@stobergroup.com 250.763.2305 stobergroup.com

| Address        | 1710 – 1740 Richter Street |  |
|----------------|----------------------------|--|
| Community Name | Central Green              |  |
| GLA            | 5,100 sf                   |  |
| Parking        | 1.3 stalls per 1000 sf