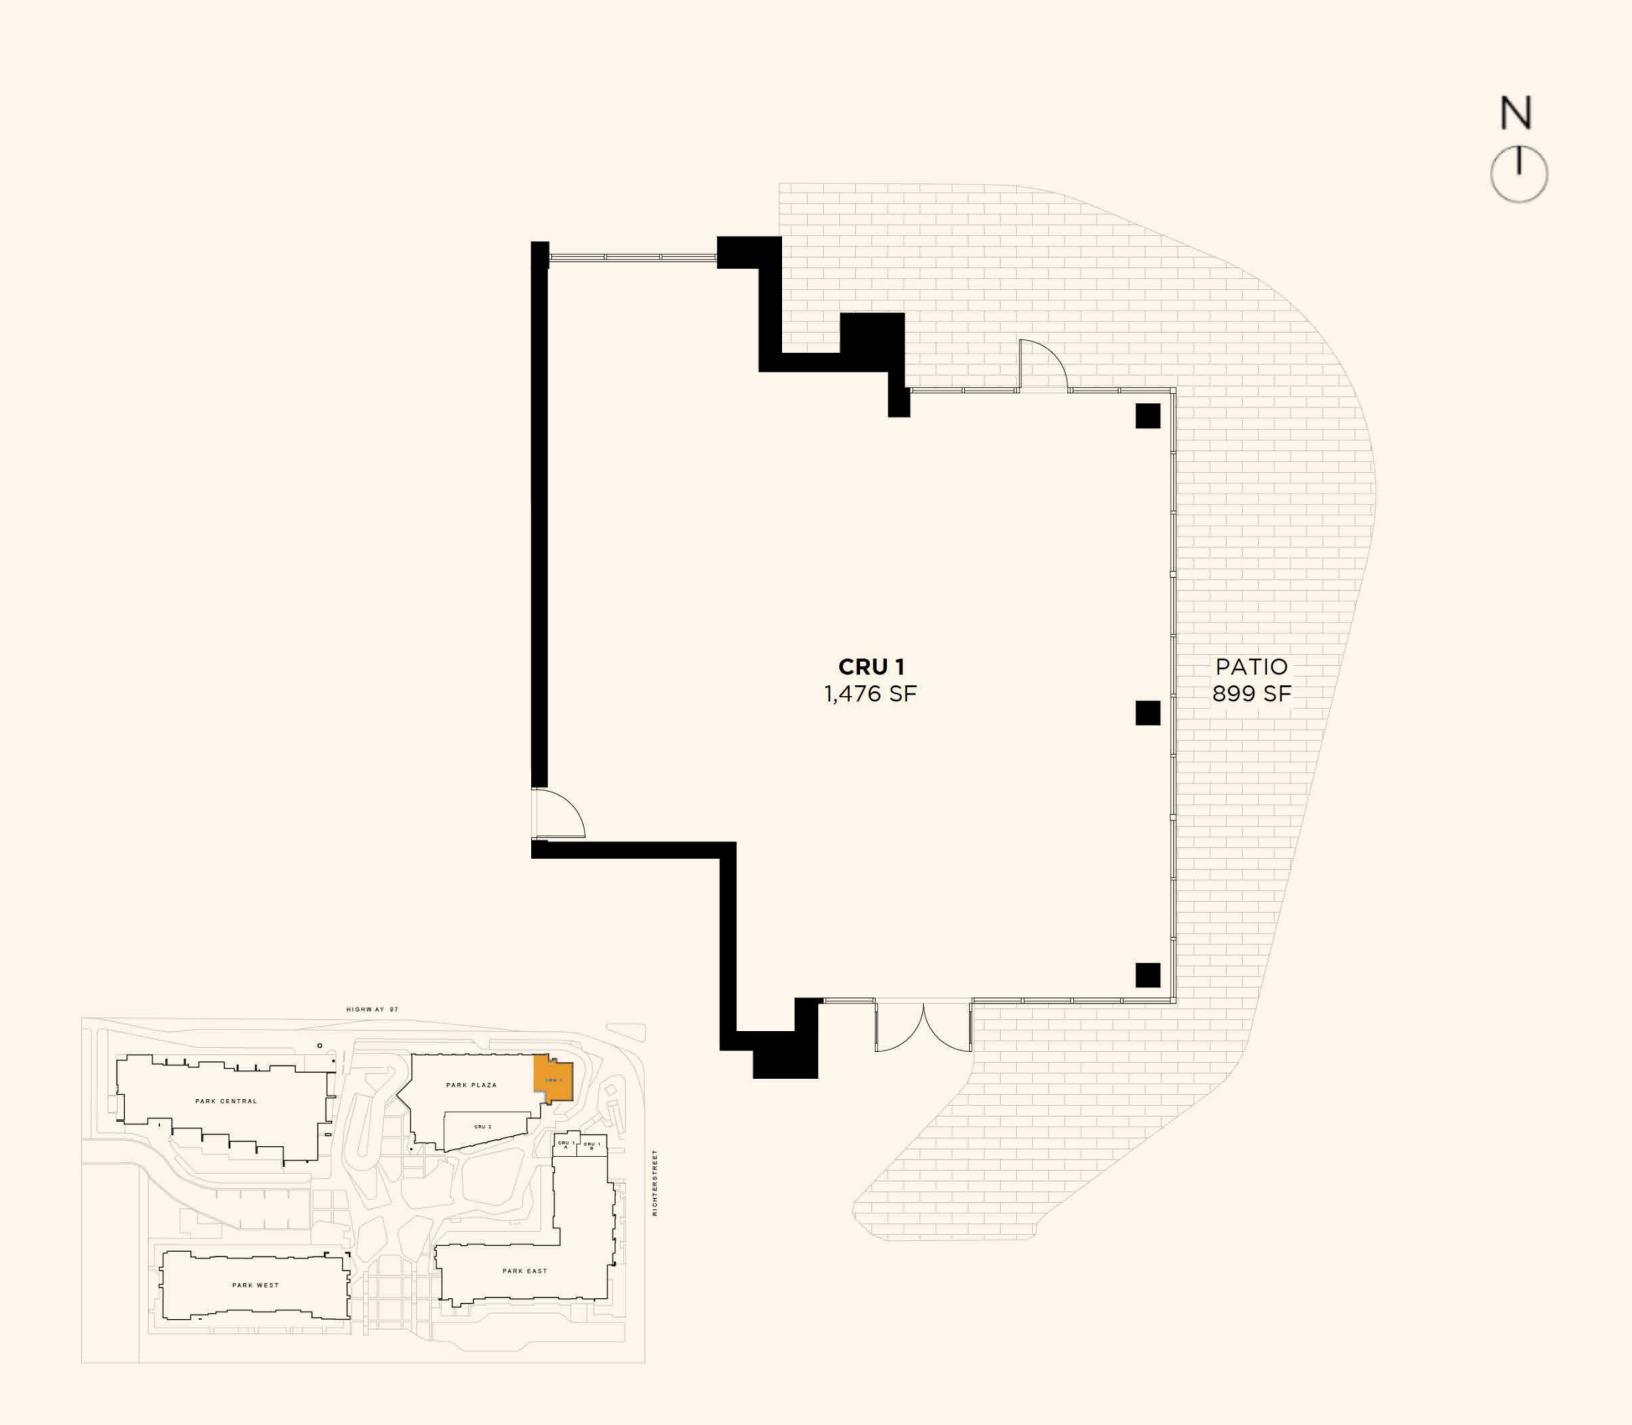

#### Park Plaza CRU 1

#### Highway 97 and Richter Street

CRU Size

1,476 sf

Patio size 899 sf

#### Floor Plan