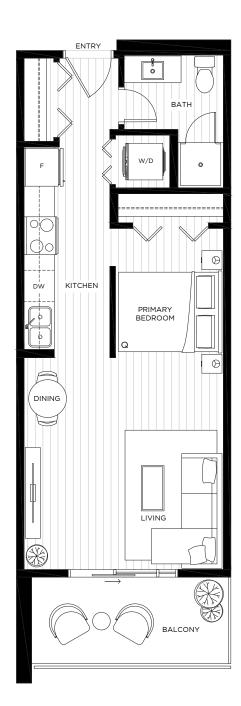

A2 INTERIOR 475 SF | EXTERIOR 79 SF STUDIO, 1 BATH

The developer reserves the right to modify or make substitutes to the building design, specifications and floorplans should they be necessary. Renderings, views, balcony/ terrace sizes and layouts may differ than what is shown. E.&O.E. This is not an offering for sale. Such an offering may only be made after filing a disclosure statement.