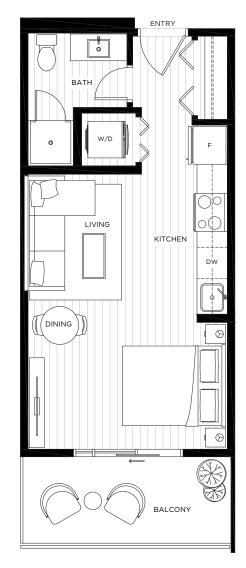

A2 INTERIOR 475 SF | EXTERIOR 79 SF STUDIO, 1 BATH











The developer reserves the right to modify or make substitutes to the building design, specifications and floorplans should they be necessary. Renderings, views, balcony/ terrace sizes and layouts may differ than what is shown. E.&O.E. This is not an offering for sale. Such an offering may only be made after filing a disclosure statement.



## **PARK** CENTRAL

A3 INTERIOR 386 SF | EXTERIOR 80 SF STUDIO, 1 BATH

## PARK CENTRAL











The developer reserves the right to modify or make substitutes to the building design, specifications and floorplans should they be necessary. Renderings, views, balcony/ terrace sizes and layouts may differ than what is shown. E.&O.E. This is not an offering for sale. Such an offering may only be made after filing a disclosure statement.